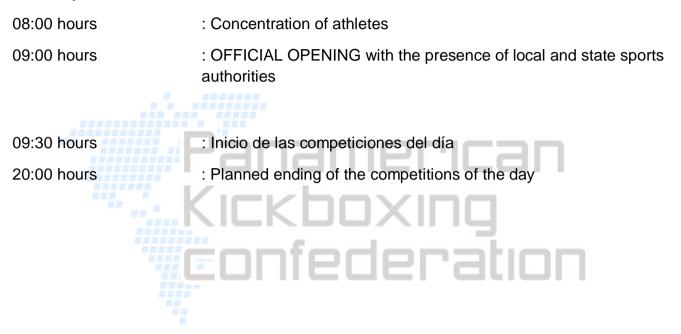

### Friday, December 5th., 2014

| 08:00 hours | : Concentration of athletes                     |
|-------------|-------------------------------------------------|
| 09:00 hours | : Start of the competitions of the day          |
| 20:00 hours | : Planned ending of the competitions of the day |