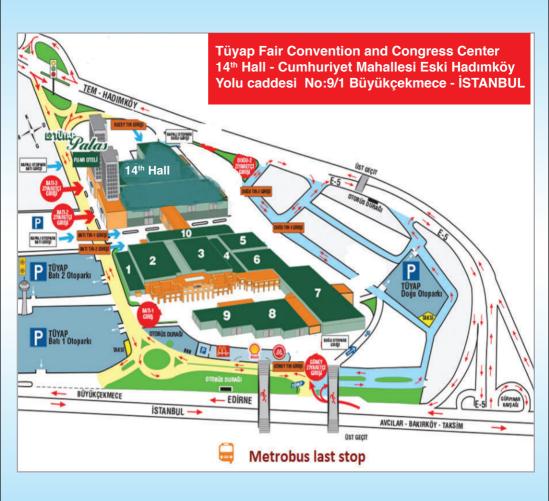

# Official Hotel of World Cup

Tüyap Palas Hotel \*\*\*\*\* Cumhuriyet Mah. Eski Hadımköy Cd. 9/2 Büyükçekmece / İstanbul / TÜRKİYE

Email: onbektas@gmail.com

# **WEIGH-IN**

All Weigh-ins will take place at the TÜYAP Fair Center 14th Hall on May 17-18, 2023 from 10:00 -19:00