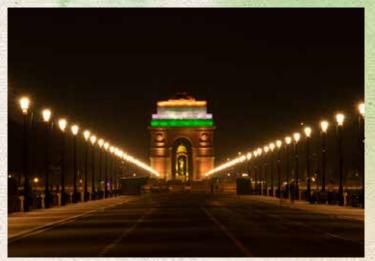

## **WELCOME TO INDIA**

**India Gate** is a war memorial located in New Delhi, India. It was built to commemorate the Indian soldiers who died in World War I and the Third Anglo-Afghan War. The memorial is also known as the All India War Memorial.

India Gate is a 42-meter-tall archway made of red sandstone and granite. The archway is inscribed with the names of over 70,000 Indian soldiers who died in World War I. India Gate is a popular tourist destination and a place of national pride. It is a reminder of the sacrifices made by Indian soldiers for their country.