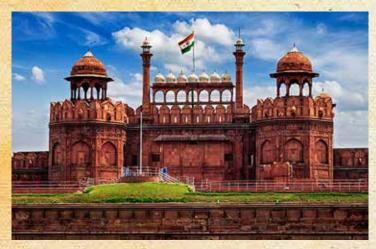

# **WELCOME TO INDIA**

**The Red Fort** is a historical fort in the centre of Delhi, India. It was built by the Mughal emperor Shah Jahan in the 17th century and is a UNESCO World Heritage Site.

The Red Fort is made of red sandstone and is one of the most iconic buildings in India. It is a symbol of Mughal power and opulence. The fort is surrounded by a moat and has a high wall with 11 gates.

Inside the fort, there are many palaces, gardens, and mosques. Some of the most popular attractions include the Diwan-i-Am (Hall of Public Audience), the Diwan-i-Khas (Hall of Private Audience), the Moti Masjid (Pearl Mosque), and the Naubat Khana (Drum House).

People visit the Red Fort for a variety of reasons. Some

come to learn about Indian history and culture. Others come to admire the fort's architecture and beauty. Still others come to experience the lively atmosphere and to enjoy the many cultural events that are held at the fort throughout the year.