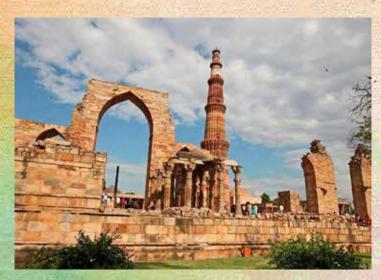

**The Qutub Minar** is a 73-meter-tall minaret in Delhi, India. It was built in the 12th century and is the tallest brick minaret in the world. The minaret is a UNESCO World Heritage Site. The Qutub Minar was built by Qutb-ud-din Aibak, the first Muslim ruler of Delhi. The minaret was originally intended to be a victory tower, but it was never completed.

The Qutub Minar is made of red sandstone and marble. It is decorated with intricate carvings and calligraphy. The minaret has five stories, each of which is marked by a projecting balcony. People visit the Qutub Minar for a variety of reasons. Some come to learn about Indian history and culture. Others come to admire the minaret's architecture and beauty. Still others come to experience the peaceful atmosphere and to enjoy the views of Delhi from the top of the minaret.