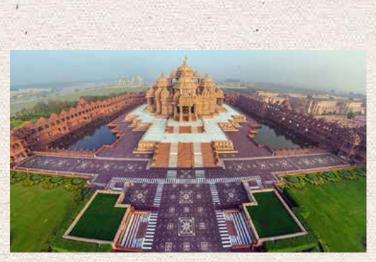

Akshardham is a Hindu temple complex located in Gandhinagar, Gujarat, India. It is one of the largest Hindu temples in the world and is dedicated to Swaminarayan, a Hindu god.

**Akshardham** was built by the Bochasanwasi Akshar Purushottam Swaminarayan Sanstha (BAPS), a Hindu socio-spiritual organization. The temple complex was built over a period of five years and was inaugurated in 2005. Akshardham is a vast complex with over 20,000 statues, 9 domes, and 20 pillars. The central temple is dedicated to Swaminarayan and is made of white marble. The temple is surrounded by a garden with ponds, fountains, and sculptures.

Akshardham is a popular tourist destination and a place of pilgrimage for Hindus. It is a symbol of Hindu culture and heritage.

**The Taj Mahal** is an ivory-white marble mausoleum on the south bank of the Yamuna river in the Indian city of Agra. It was commissioned in 1632 by the Mughal emperor Shah Jahan (reigned 1628–1658) to house the tomb of his favourite wife Mumtaz Mahal; it also houses the tomb of Shah Jahan himself.