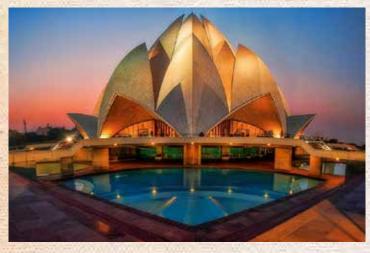

**The Lotus Temple** is a Bahá'í House of Worship located in New Delhi, India. It is one of the most iconic and visited buildings in India. The temple is open to people of all faiths and is a place for worship, meditation, and reflection.

The Lotus Temple is shaped like a lotus flower, with 27 petals made of white marble. The petals are arranged in three clusters of nine petals each. The central cluster is the highest, and the other two clusters are slightly lower. The interior of the temple is a single large hall with no pillars or other obstructions. The hall is surrounded by 27 marble-clad walls, which are curved to match the shape of the petals. The hall can accommodate up to 2,500 people. The Lotus Temple is a beautiful and serene place. It is a symbol of peace, unity, and harmony.